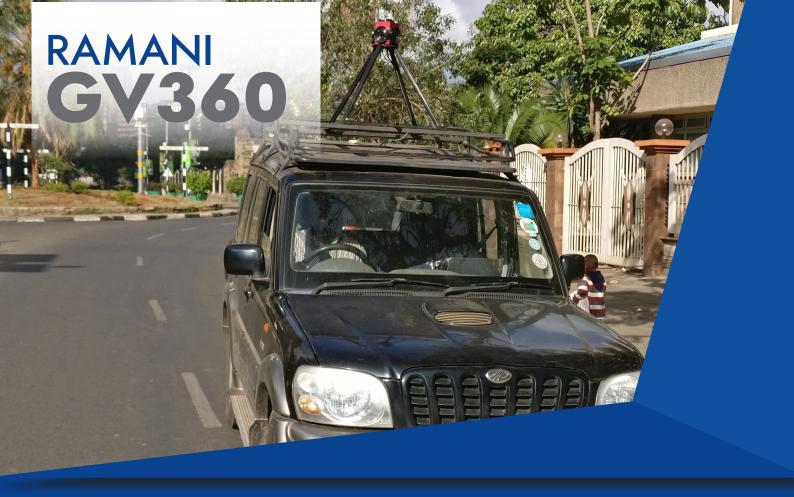

A collection of detailed ground-level imagery taken with the XCAM G camera mounted on a moving vehicle