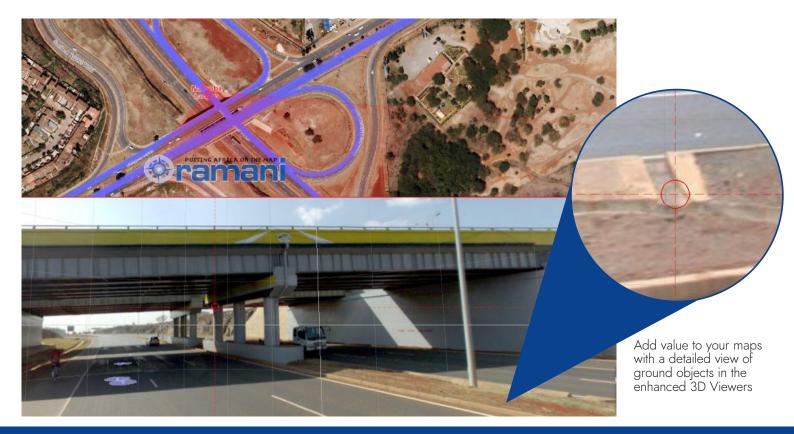

# **Detailed View**

- · Clear vision of small objects
- · Low, medium, and high-resolution image view
- · Close visibility of objects up to 100m
- · Rich complement to aerial imagery and maps