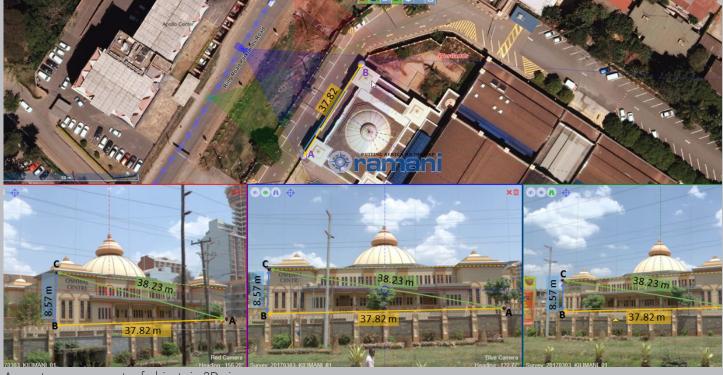

## **Accurate Measurement**

- · Measure height, length, areas, and volumes
- · Measure exact object position and orientation
- · Improved precision with multiple camera views

## Create and Edit

- · Import and visualize geotagged features
- · Synchronised edits in Map and 3D views
- · Accurate mapping of objects aided by 3D views

Accurate measurements of objects in 3D view