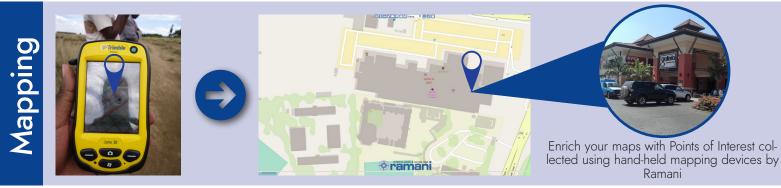

## **Customised Mapping For You**

2D Mapping

XY mapping using the latest ArcGIS

software

3D Mapping XYZ mapping using the latest Leica ArcGDS software

DTM Editing DTM Editing using DTMaster

LiDAR Classification Classification of LiDAR point clouds in Terrasolid

Cadastral Mapping Digitization of cadastral plans and 2D mapping of other ground features

Data Mining Analysis of large datasets to generate new information

Ramani Geosystems - Kenya T: (254) 20-6002035/ 6004823 M: (254) 722-200616 W: www.ramani.co.ke E: info@ramani.co.ke