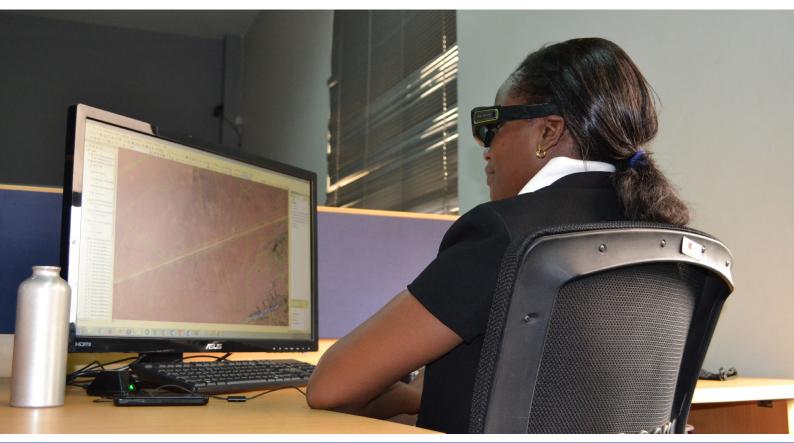

## **Customised Mapping For You**

2D Mapping

XY mapping using the latest ArcGIS

software

3D Mapping XYZ mapping using the latest Leica ArcGDS software

DTM Editing DTM Editing using DTMaster

LiDAR Classification Classification of LiDAR point clouds in Terrasolid