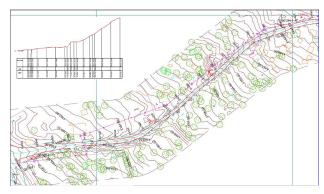

#### · Topographical Surveys

- · Cadastral Survey
- · Bathymetric Survey
- · Terrestrial Laser Survey
- · Underground Utility Survey
- · Measured Building Survey
- · Deformation Surveys
- · Site Engineering Surveys