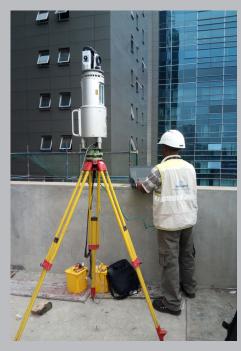

#### Survey Equipment

- </> Leica Viva Dual frequency
- </> High-Target Dual Frequency
- </> Total Stations
- </>> Reigl Terrestrial Laser Scanner