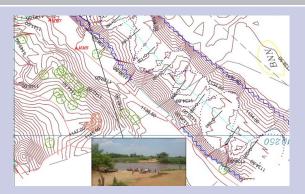

#### · Topographical Surveys

- · Cadastral Survey
- · Bathymetric Survey
- · Terrestrial Laser Survey
- · Underground Utility Survey
- · Measured Building Survey
- · Deformation Surveys
- · Site Engineering Surveys