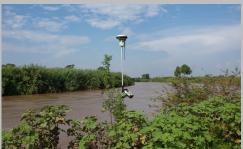

#### · Topographical Surveys

- · Cadastral Survey
- · Bathymetric Survey
- · Terrestrial Laser Survey
- · Underground Utility Survey
- · Measured Building Survey
- · Deformation Surveys
- · Site Engineering Surveys

#### Survey Equipment

- </> Leica Viva Dual frequency
- </> High-Target Dual Frequency
- </> Total Stations
- </>> Reigl Terrestrial Laser Scanner