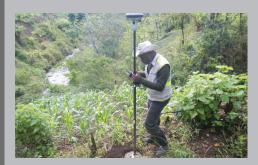

#### · Topographical Surveys

- · Cadastral Survey
- · Bathymetric Survey
- · Terrestrial Laser Survey
- · Underground Utility Survey
- · Measured Building Survey
- · Deformation Surveys
- · Site Engineering Surveys