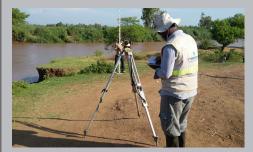

#### · Topographical Surveys

- · Cadastral Survey
- · Bathymetric Survey
- · Terrestrial Laser Survey
- · Underground Utility Survey
- · Measured Building Survey
- · Deformation Surveys
- · Site Engineering Surveys